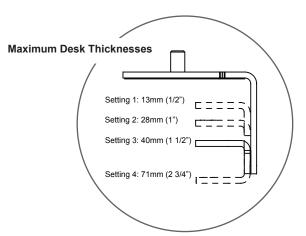

### デスククランプ・マウントとの対応表

| 品番           | 品名                                    | 90° ストップ機能有     | <b>90°</b> ストップ機能無 |  |
|--------------|---------------------------------------|-----------------|--------------------|--|
| デスククランプ      |                                       |                 |                    |  |
| UNI/LCLM38   | Universal Desk Clamp                  | Not recommended | ✓ Recommended      |  |
| UNI/TAC/001  | Universal Top Mount Clamp             | Not recommended | ✓ Recommended      |  |
| UNI/SMC/001  | Universal Screen Mount Clamp          | Not recommended | ✓ Recommended      |  |
| UNI/CSG100/K | Cast Grommet Mount                    | Not recommended | ✓ Recommended      |  |
| UNI/HLC/001  | Universal High Load Split Mount Clamp | ✓ Recommended   | ✓ Recommended      |  |
| UNI/HLC/002  | Universal High Load Top Mount Clamp   | ✓ Recommended   | ✓ Recommended      |  |
| WSH/100S12/K | Through Desk Mount                    | Not recommended | ✓ Recommended      |  |
| WSH/50S12/K  | Through Desk Mount                    | Not recommended | ✓ Recommended      |  |
| スラットウォール     | / ウォールマウント                            |                 |                    |  |
| UNI/MSB/001  | Multi Screen Slatwall Mount           | ✓ Recommended   | ✓ Recommended      |  |
| UNI/MSB/002  | Multi Screen Slatwall Mount           | ✓ Recommended   | ✓ Recommended      |  |
| UNI/SWB/001  | Universal Slatwall Mount              | Not recommended | ✓ Recommended*     |  |
| UNI/SWB/002  | Universal Wall Mount                  | Not recommended | ✓ Recommended*     |  |
|              |                                       |                 |                    |  |