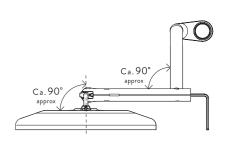

### クランプブラケットをポストに設置する

90°ストップ機能を再設定、または 解除する場合はステップ 2 に 戻ってください

クランプブラケットを ポストに設置します (Wishboneポストに 付属するリングで高さ を変更できます)