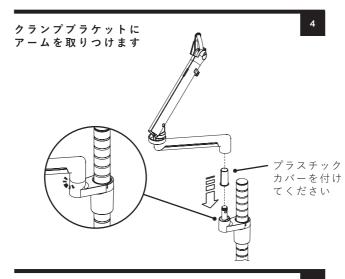

#### デスククランプにポストを設置する

以下のいずれかの クランプを 設置してください

### ⚠ 重要

裏面のデスククランプ・マウントと の対応表を事前にご確認ください

デスクスルークランプ

UNI/100S12/K

をしっかりと締めているか を確認してください





UNI/SMC



重要

クランプそれぞれの取扱 説明書をご参照ください

グロメットクランプ UNI/CSG100/K



### シングルアーム設置時



ステップ 2 に進んでください

### デュアルアーム設置時



ステップ 2 に進む前に ステップ 11 もご確認ください

### クランプブラケットを組み立てます





### クランプブラケットをポストに設置する

90°ストップ機能を再設定、または 解除する場合はステップ 2 に 戻ってください

クランプブラケットを ポストに設置します (Wishboneポストに 付属するリングで高さ を変更できます)







### VESAプレートをモニターに装着する

モニターに適した付属のねじを 使用してください



設置者は設置するネジがしっかりと締まっており、 ネジにまだ1周ほど余裕があるかどうかを確認してください。 強く締めすぎると、機器の損傷や怪我をする場合があります。





### アームにモニターを装着する



#### モニターを取り外すには





# ★ 重要 モニターを取り外す前にアームを一番上まで上げてください。 取り外す際にアームが跳ね上がることがあります。



#### モニターの重量に合わせて ウェイトゲージを調整する



### 最初にセッティングしたモニターアームの ウェイトゲージを確認し、他のアームも同 じようにセットします。必要があれば、 そのあと個別に微調整してください。

# ヒント

モニターアームが下図の角度になっていると、 より簡単に正確に調節しやすくなります



### モニターのケーブルをケーブル マネジメントクリップに収納する





正しくセットアップされれ ば、使いたい位置に自由にモ ニターを簡単に動かすことができます。モニターは縦にも



ヒント スクリーンを回転させるために、ケーブルに余裕がある セッティングになっているかどうか確認してください。

### FLO MODULAR デュアルアームセッティング

### FLO MODULAR デュアルアームセッティング

このブラケットは2本目の アームを取り付ける際の イメージです

支柱、ワッシャー、 ボルトを取り付けます 90°ストップ 機能を 90°ストップ 使用する場合 機能を 使用しない場合



↑ ワッシャーが90°ストップが必要なポジションに 設定されているかを確認 してください

#### 2つ目のクランプブラケットとアーム を取りつけま