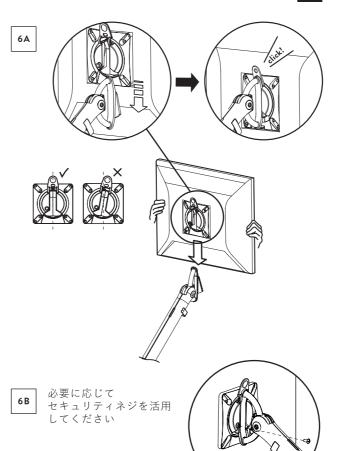

#### デスククランプにポストを設置する

以下のいずれかの クランプを 設置してください

### ⚠ 重要

裏面のデスククランプ・マウントと の対応表を事前にご確認ください

デスクスルークランプ

UNI/100S12/K

をしっかりと締めているか を確認してください





UNI/SMC



重要

クランプそれぞれの取扱 説明書をご参照ください

グロメットクランプ UNI/CSG100/K



### シングルアーム設置時



ステップ 2 に進んでください

### デュアルアーム設置時



ステップ 2 に進む前に ステップ 11 もご確認ください

### クランプブラケットを組み立てます





### クランプブラケットをポストに設置する

90°ストップ機能を再設定、または 解除する場合はステップ 2 に 戻ってください

クランプブラケットを ポストに設置します (Wishboneポストに 付属するリングで高さ を変更できます)







### VESAプレートをモニターに装着する

モニターに適した付属のねじを 使用してください



設置者は設置するネジがしっかりと締まっており、 ネジにまだ1周ほど余裕があるかどうかを確認してください。 強く締めすぎると、機器の損傷や怪我をする場合があります。





### アームにモニターを装着する



#### モニターを取り外すには





# ★ 重要 モニターを取り外す前にアームを一番上まで上げてください。 取り外す際にアームが跳ね上がることがあります。



#### モニターの重量に合わせて ウェイトゲージを調整する



### 最初にセッティングしたモニターアームの ウェイトゲージを確認し、他のアームも同 じようにセットします。必要があれば、 そのあと個別に微調整してください。

# ヒント

モニターアームが下図の角度になっていると、 より簡単に正確に調節しやすくなります



### モニターのケーブルをケーブル マネジメントクリップに収納する





正しくセットアップされれ ば、使いたい位置に自由にモ ニターを簡単に動かすことができます。モニターは縦にも



ヒント スクリーンを回転させるために、ケーブルに余裕がある セッティングになっているかどうか確認してください。

### FLO MODULAR デュアルアームセッティング

### FLO MODULAR デュアルアームセッティング

このブラケットは2本目の アームを取り付ける際の イメージです

支柱、ワッシャー、 ボルトを取り付けます 90°ストップ 機能を 90°ストップ 使用する場合 機能を 使用しない場合



↑ ワッシャーが90°ストップが必要なポジションに 設定されているかを確認 してください

#### 2つ目のクランプブラケットとアーム を取りつけます

クランプブラケット 12A |128||イモネジで固定 をポストに設置





重要 2本目のアームが正しく設置できましたら 7 5 に進んでください

第三者が今後インストールする見込みがある場合は 取扱説明書を製品と共に保管するようにしてください

#### PATENTS

Colebrook Boss