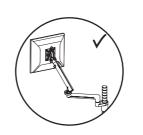

#### デスククランプにポストを設置する

以下のいずれかの クランプを 設置してください

### ⚠ 重要

裏面のデスククランプ・マウントと の対応表を事前にご確認ください

デスクスルークランプ

UNI/100S12/K

をしっかりと締めているか を確認してください

UNI/SMC

重要

クランプそれぞれの取扱 説明書をご参照ください