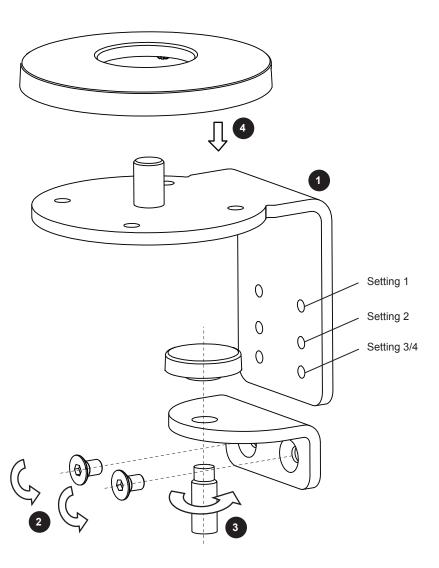

### クランプブラケットを組み立てます

### クランプブラケットをポストに設置する

90°ストップ機能を再設定、または 解除する場合はステップ 2 に 戻ってください

クランプブラケットを ポストに設置します (Wishboneポストに 付属するリングで高さ を変更できます)