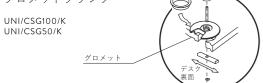

#### デスククランプにポストを設置する

以下のいずれかの クランプを 設置してください

### ⚠ 重要

裏面のデスククランプ・マウントと の対応表を事前にご確認ください

デスクスルークランプ

UNI/100S12/K

をしっかりと締めているか を確認してください





UNI/SMC



重要

クランプそれぞれの取扱 説明書をご参照ください

グロメットクランプ UNI/CSG100/K



### シングルアーム設置時



ステップ 2 に進んでください

### デュアルアーム設置時



ステップ 2 に進む前に ステップ 11 もご確認ください

### クランプブラケットを組み立てます





### クランプブラケットをポストに設置する

90°ストップ機能を再設定、または 解除する場合はステップ 2 に 戻ってください

クランプブラケットを ポストに設置します (Wishboneポストに 付属するリングで高さ を変更できます)







### VESAプレートをモニターに装着する

モニターに適した付属のねじを 使用してください



設置者は設置するネジがしっかりと締まっており、 ネジにまだ1周ほど余裕があるかどうかを確認してください。 強く締めすぎると、機器の損傷や怪我をする場合があります。





### アームにモニターを装着する



#### モニターを取り外すには





# ★ 重要 モニターを取り外す前にアームを一番上まで上げてください。 取り外す際にアームが跳ね上がることがあります。



#### モニターの重量に合わせて ウェイトゲージを調整する



### 最初にセッティングしたモニターアームの ウェイトゲージを確認し、他のアームも同 じようにセットします。必要があれば、 そのあと個別に微調整してください。

# ヒント

モニターアームが下図の角度になっていると、 より簡単に正確に調節しやすくなります



### モニターのケーブルをケーブル マネジメントクリップに収納する





正しくセットアップされれ ば、使いたい位置に自由にモ ニターを簡単に動かすことができます。モニターは縦にも



ヒント スクリーンを回転させるために、ケーブルに余裕がある セッティングになっているかどうか確認してく