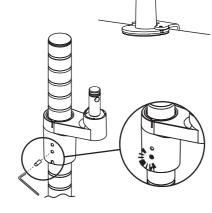

#### 2つ目のクランプブラケットとアーム を取りつけます

クランプブラケット 12A |128||イモネジで固定 をポストに設置

重要 2本目のアームが正しく設置できましたら 7 5 に進んでください

第三者が今後インストールする見込みがある場合は 取扱説明書を製品と共に保管するようにしてください