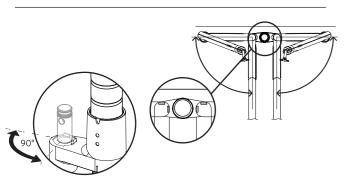

### FLO MODULAR デュアルアームセッティング

このブラケットは2本目の アームを取り付ける際の イメージです

支柱、ワッシャー、 ボルトを取り付けます 90°ストップ 機能を 90°ストップ 使用する場合 機能を 使用しない場合

↑ ワッシャーが90°ストップが必要なポジションに 設定されているかを確認 してください