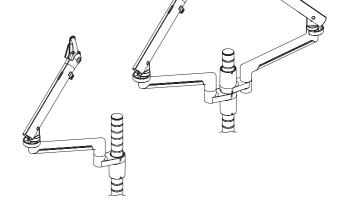

### クランプブラケットをポストに設置する

90°ストップ機能を再設定、または 解除する場合はステップ 2 に 戻ってください

クランプブラケットを ポストに設置します (Wishboneポストに 付属するリングで高さ を変更できます)

### FLO MODULAR デュアルアームセッティング

このブラケットは2本目の アームを取り付ける際の イメージです

支柱、ワッシャー、 ボルトを取り付けます 90°ストップ 機能を 90°ストップ 使用する場合 機能を 使用しない場合

↑ ワッシャーが90°ストップが必要なポジションに 設定されているかを確認 してください