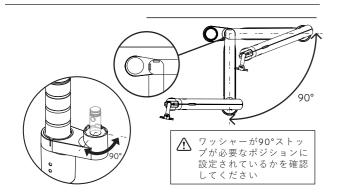

### クランプブラケットをポストに設置する

90°ストップ機能を再設定、または 解除する場合はステップ 2 に 戻ってください

クランプブラケットを ポストに設置します (Wishboneポストに 付属するリングで高さ を変更できます)

### FLO MODULAR デュアルアームセッティング

このブラケットは2本目の アームを取り付ける際の イメージです

支柱、ワッシャー、 ボルトを取り付けます 90°ストップ 機能を 90°ストップ 使用する場合 機能を 使用しない場合

↑ ワッシャーが90°ストップが必要なポジションに 設定されているかを確認 してください