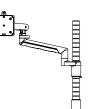

### 同梱品一覧

デュアルアームの際はDYN-013-007が2点必要です

その他必要な製品 Wishbone ポスト x 1 デスククランプ x 1

FLO MODULAR 取扱説明書

DYN/013/007

- 1 Fit clamp to desk surface
- Install bottom jaw in correct location using screws provided (for non-screened desks this can be pre-installed)

- 3 Insert screw, place pad on top and tighten screw under work surface
- Install cover by pushing locating bosses into holes in the desk clamp before mounting the post