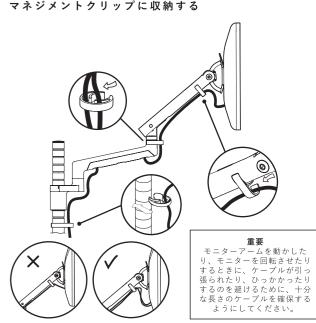

### モニターのケーブルをケーブル マネジメントクリップに収納する

正しくセットアップされれ ば、使いたい位置に自由にモ ニターを簡単に動かすことができます。モニターは縦にも

ヒント スクリーンを回転させるために、ケーブルに余裕がある セッティングになっているかどうか確認してください。