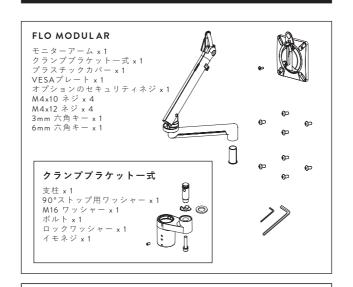

### 同梱品一覧

デュアルアームの際はDYN-013-007が2点必要です

その他必要な製品 Wishbone ポスト x 1 デスククランプ x 1

FLO MODULAR 取扱説明書

DYN/013/007

- 1 Fit clamp to desk surface
- Install bottom jaw in correct location using screws provided (for non-screened desks this can be pre-installed)