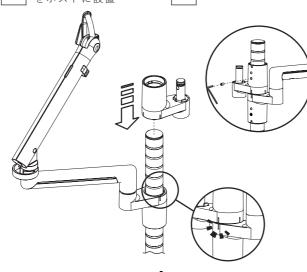

### クランプブラケットをポストに設置する

90°ストップ機能を再設定、または 解除する場合はステップ 2 に 戻ってください

クランプブラケットを ポストに設置します (Wishboneポストに 付属するリングで高さ を変更できます)

#### 2つ目のクランプブラケットとアーム を取りつけます

クランプブラケット 12A |128||イモネジで固定 をポストに設置

重要 2本目のアームが正しく設置できましたら 7 5 に進んでください

第三者が今後インストールする見込みがある場合は 取扱説明書を製品と共に保管するようにしてください