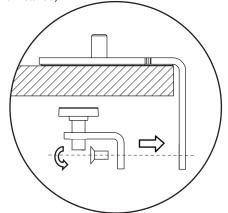

#### デスククランプにポストを設置する

以下のいずれかの クランプを 設置してください

### ⚠ 重要

裏面のデスククランプ・マウントと の対応表を事前にご確認ください

デスクスルークランプ

UNI/100S12/K

をしっかりと締めているか を確認してください

UNI/SMC

重要

クランプそれぞれの取扱 説明書をご参照ください

グロメットクランプ UNI/CSG100/K