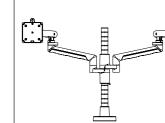

### FLO MODULAR デュアルアームセッティング

### FLO MODULAR デュアルアームセッティング

このブラケットは2本目の アームを取り付ける際の イメージです

支柱、ワッシャー、 ボルトを取り付けます 90°ストップ 機能を 90°ストップ 使用する場合 機能を 使用しない場合

↑ ワッシャーが90°ストップが必要なポジションに 設定されているかを確認 してください