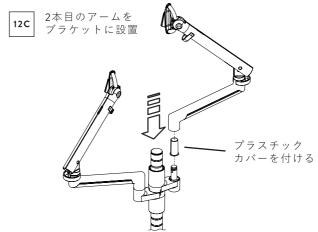

#### 2つ目のクランプブラケットとアーム を取りつけます

クランプブラケット 12A |128||イモネジで固定 をポストに設置

重要 2本目のアームが正しく設置できましたら 7 5 に進んでください

第三者が今後インストールする見込みがある場合は 取扱説明書を製品と共に保管するようにしてください