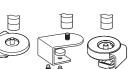

#### デスククランプにポストを設置する

以下のいずれかの クランプを 設置してください

### ⚠ 重要

裏面のデスククランプ・マウントと の対応表を事前にご確認ください

デスクスルークランプ

UNI/100S12/K

をしっかりと締めているか を確認してください

UNI/SMC

重要

クランプそれぞれの取扱 説明書をご参照ください