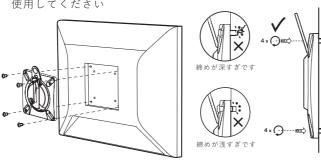

### VESAプレートをモニターに装着する

モニターに適した付属のねじを 使用してください

設置者は設置するネジがしっかりと締まっており、 ネジにまだ1周ほど余裕があるかどうかを確認してください。 強く締めすぎると、機器の損傷や怪我をする場合があります。