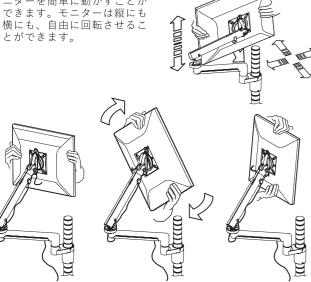

### モニターのケーブルをケーブル マネジメントクリップに収納する

正しくセットアップされれ ば、使いたい位置に自由にモ ニターを簡単に動かすことができます。モニターは縦にも

ヒント スクリーンを回転させるために、ケーブルに余裕がある セッティングになっているかどうか確認してください。