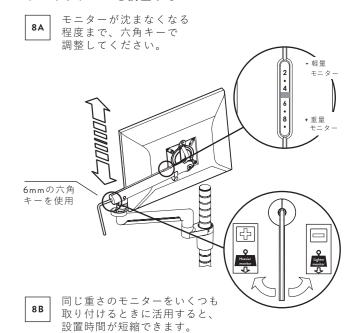

#### モニターの重量に合わせて ウェイトゲージを調整する

### 最初にセッティングしたモニターアームの ウェイトゲージを確認し、他のアームも同 じようにセットします。必要があれば、 そのあと個別に微調整してください。

# ヒント

モニターアームが下図の角度になっていると、 より簡単に正確に調節しやすくなります