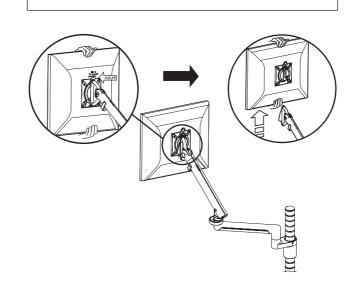

### VESAプレートをモニターに装着する

モニターに適した付属のねじを 使用してください

設置者は設置するネジがしっかりと締まっており、 ネジにまだ1周ほど余裕があるかどうかを確認してください。 強く締めすぎると、機器の損傷や怪我をする場合があります。

### アームにモニターを装着する