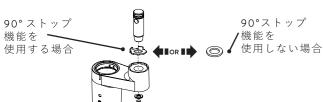

### FLO MODULAR デュアルアームセッティング

このブラケットは2本目の アームを取り付ける際の イメージです

支柱、ワッシャー、 ボルトを取り付けます 90°ストップ 機能を 90°ストップ 使用する場合 機能を 使用しない場合

↑ ワッシャーが90°ストップが必要なポジションに 設定されているかを確認 してください